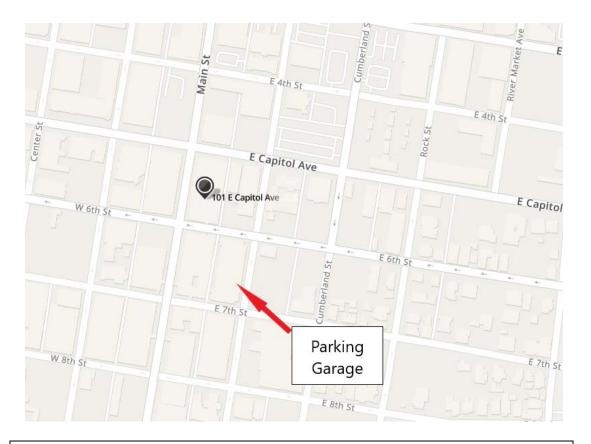

## Directions to ARKANSAS DIVISION OF HIGHER EDUCATION Main Street Mall (MSM) Building 101 E. Capitol Ave., Suite 300, Little Rock, AR 72201

Parking is available in the Best Park Garage located on the corner of 6<sup>th</sup> Street and Scott Street. The parking garage entrance is located on 6<sup>th</sup> Street.

### I-40 E (from Conway/Russellville/Fort Smith)

- From I-40 E toward Little Rock
- Merge onto I-30 W toward Little Rock
- Take Exit 140B toward 6th Street
- Turn right onto E. 6th Street
- Continue on 6<sup>th</sup> Street and turn left into the parking garage at the corner of 6<sup>th</sup> and Scott street

### I-630 E (from west Little Rock)

- From I-630 E take Exit 1A toward Center St./Main Street
- Turn left onto Scott Street
- Continue to 6<sup>th</sup> Street and turn left into the parking garage at the corner of 6<sup>th</sup> and Scott street

### I-440 W (from Little Rock National Airport)

- From I-440 W toward downtown Little Rock/Hot Springs
- Merge onto I-30 E via Exit 138A toward downtown Little Rock
- Merge onto I-630 W via Exit 139B
- Take Exit 1A toward Main Street
- Turn right onto Scott Street
- Continue to 6th Street and turn left into the parking garage at the corner of 6th and Scott street

#### I-40 W (from Memphis)

- From I-40 W toward Little Rock
- Merge onto I-30 W toward Little Rock
- Take Exit 140B toward 6th Street
- Turn right onto E. 6th Street
- Continue on 6th Street and turn left into the parking garage at the corner of 6th and Scott street

#### I-30 E (from Pine Bluff, Texarkana)

- From I-30 E toward Little Rock
- Merge onto I-630 W via Exit 139B
- Take Exit 1A toward Main Street
- Turn right onto Scott Street
- Continue to 6th Street and turn left into the parking garage at the corner of 6th and Scott street