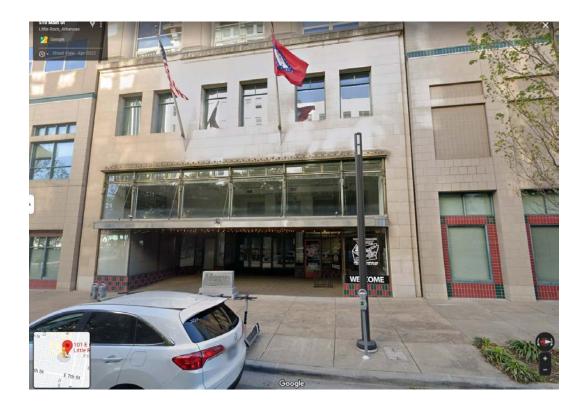

# Arkansas Division of Higher Education (ADHE)

101 E. Capitol Ave. | Little Rock, AR 72201 | 501-371-2000

The parking garage entrance is located on 6<sup>th</sup> street. You will exit the parking garage on the ground level and walk to the MSM Building entrance which is located on Main Street (image below). Once inside, go through the double glass doors located to your left. Take one of the elevators to the 3<sup>rd</sup> floor where you will find the ADHE receptionist.